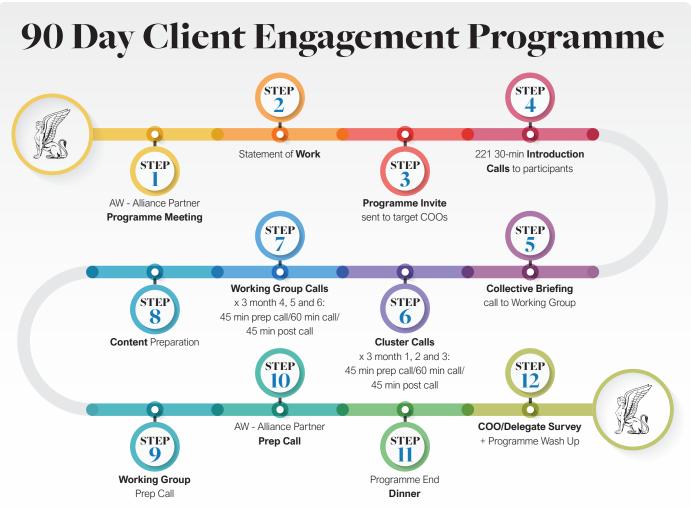

rs play a critical role in enhancing dialogue and debate across the COO community. They provide:

- >> In-depth analysis and actionable insights
- Considerations and solutions that address shared challenges
- Expertise that complements the cross-industry discussions facilitated by iCOOC and other forums

#### Areas of Expertise

The contributions of an Alliance Partner align closely with the priorities and responsibilities of COOs, offering effective solutions in key areas such as:

- » Emerging Technologies: Crypto, Blockchain, and Al
- » Regulation and Risk Management
- >> Geopolitical Risk Management

By partnering with Armstrong Wolfe, Alliance Partners help shape the future of the financial services COO landscape while establishing themselves as thought leaders within the community.



Building trust and knowledge with the International COO Community (**iCOOC**) and Women in the COO Community (**WCOOC**)







# Pricing

Armstrong Wolfe Membership is typically an annual agreement lasting January to December, with flexibility to align with the COO's priorities. Membership runs from April 1st - March 31st, and benefits are available to all qualified employees of the member firm. Benefits include but are not limited to being profiled among peers in GPCA's Member Database, team-wide access to GPC Analytics and our proprietary data platform.

### Budget allocation over 90 day engagement

| Resource                | Days                          | Fee               | Total Fees |
|-------------------------|-------------------------------|-------------------|------------|
|